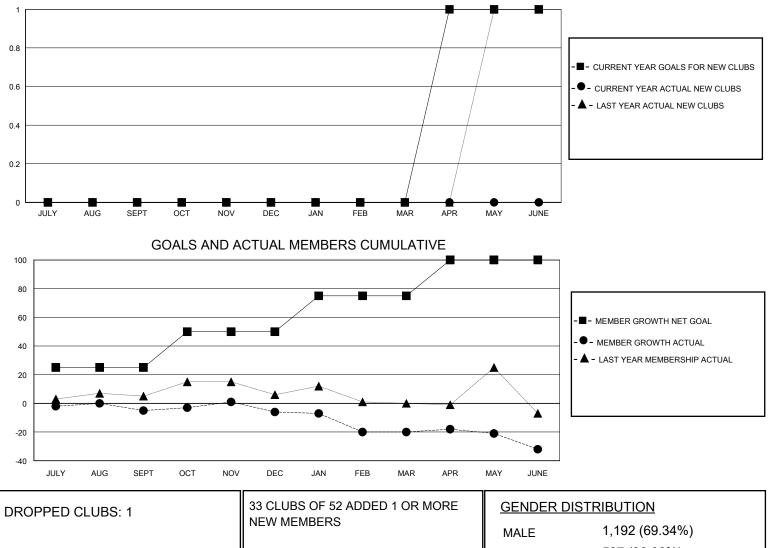

## District 5M 1

Results as of: 6/30/2024

| LOCATION MINNESOTA             |                                                  |                                                                                                                                           |                                                                                                                                                                                           |                                                                                                                 |                                                                                                                                                                     | GMT CA                                                                                                                                                                                                                      |  |  |  |
|--------------------------------|--------------------------------------------------|-------------------------------------------------------------------------------------------------------------------------------------------|-------------------------------------------------------------------------------------------------------------------------------------------------------------------------------------------|-----------------------------------------------------------------------------------------------------------------|---------------------------------------------------------------------------------------------------------------------------------------------------------------------|-----------------------------------------------------------------------------------------------------------------------------------------------------------------------------------------------------------------------------|--|--|--|
| Clubs<br>RESULTS FOR 2023-2024 |                                                  |                                                                                                                                           |                                                                                                                                                                                           | Members                                                                                                         |                                                                                                                                                                     |                                                                                                                                                                                                                             |  |  |  |
|                                |                                                  |                                                                                                                                           |                                                                                                                                                                                           | RESULTS FOR 2023-2024                                                                                           |                                                                                                                                                                     |                                                                                                                                                                                                                             |  |  |  |
| NEW CLUB GOAL                  | NEW CLUBS                                        | DROPPED CLUBS                                                                                                                             | QUARTER MEI                                                                                                                                                                               | MBER GROWTH NET<br>GOAL                                                                                         | MEMBER GROWTH<br>ACTUAL                                                                                                                                             | DROPPED<br>MEMBERS ACTUAL<br>(including transfers)                                                                                                                                                                          |  |  |  |
| 0                              | 0                                                | 0                                                                                                                                         | JULY/AUG/SEPT                                                                                                                                                                             | 25                                                                                                              | 47                                                                                                                                                                  | 45                                                                                                                                                                                                                          |  |  |  |
| 0                              | 0                                                | 0                                                                                                                                         | OCT/NOV/DEC<br>JAN/FEB/MAR                                                                                                                                                                | 25<br>25                                                                                                        | 44<br>34                                                                                                                                                            | 41<br>47                                                                                                                                                                                                                    |  |  |  |
| 1                              | 0                                                | 1                                                                                                                                         | APR/MAY/JUNE                                                                                                                                                                              | 25                                                                                                              | 20                                                                                                                                                                  | 31                                                                                                                                                                                                                          |  |  |  |
| GOALS                          | AND ACTUA                                        | L NEW CLUBS C                                                                                                                             | UMULATIVE                                                                                                                                                                                 |                                                                                                                 |                                                                                                                                                                     |                                                                                                                                                                                                                             |  |  |  |
|                                | RESULTS FOF<br>NEW CLUB GOAL<br>0<br>0<br>0<br>1 | Clubs       RESULTS FOR 2023-2024       NEW CLUB GOAL     NEW CLUBS       0     0       0     0       0     0       0     0       1     0 | Clubs       RESULTS FOR 2023-2024       NEW CLUB GOAL     NEW CLUBS     DROPPED CLUBS       0     0     0       0     0     0       0     0     0       0     0     0       1     0     1 | Clubs   RESULTS FOR 2023-2024   NEW CLUB GOAL   0 0   0 0   0 0   0 0   0 0   0 0   0 0   0 0   0 0   0 0   0 0 | ClubsMenRESULTS FOR 2023-2024NEW CLUB GOALNEW CLUBSDROPPED CLUBSQUARTERMEMBER GROWTH NET<br>GOAL000JULY/AUG/SEPT25000OCT/NOV/DEC25000JAN/FEB/MAR25101APR/MAY/JUNE25 | ClubsMembersRESULTS FOR 2023-2024RESULTS FOR 2023-2024NEW CLUB GOALNEW CLUBSDROPPED CLUBSQUARTERMEMBER GROWTH NET<br>GOALMEMBER GROWTH<br>ACTUAL000JULY/AUG/SEPT2547000OCT/NOV/DEC2544000JAN/FEB/MAR2534101APR/MAY/JUNE2520 |  |  |  |

|                 |     |                           | MALE                       | 1,192 (69.34%) |     |
|-----------------|-----|---------------------------|----------------------------|----------------|-----|
| DROPPED MEMBERS |     |                           | FEMALE                     | 527 (30.66%)   |     |
| DECEASED        | 23  | CLICK HERE FOR CUMULATIVE | TOTAL FAMILY UNIT MEMBERS  |                | 344 |
| CLUB CANCELLED  | 0   | MEMBERSHIP DATA           |                            |                | 475 |
| OTHER           | 141 |                           | FAMILY MEMBERS PAYING HALF |                | 175 |
| TOTAL           | 164 |                           |                            |                |     |
|                 |     |                           |                            |                |     |